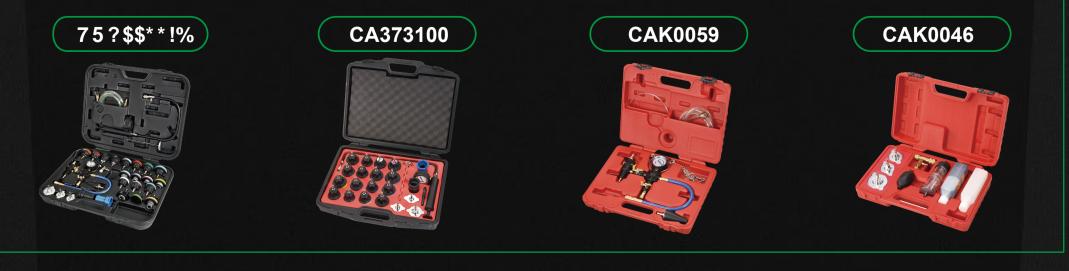

## **Operation Picture**

2.01 Twin Engine Volvo XC90 2016-2021

This adapter can be used with all cooling system products, such as: