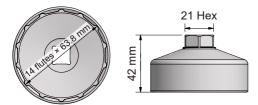

## **1. SPECIFICATIONS**

| Dimension      | 63.8 mm × 14 flutes |
|----------------|---------------------|
| Height         | 42 mm               |
| Square Drive   | 1/2"DR              |
| Material       | S45C                |
| Surface Finish | Chrome plating      |
| Max. Torque    | 580 Nm / 427 lb-ft  |