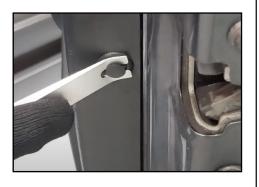

Insert the tool carefully into the fastener or clip gap, and use leverage to raise or pull apart the object