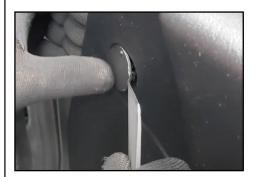

Insert the tool carefully into the fastener or clip gap, and use leverage to raise or pull apart the object