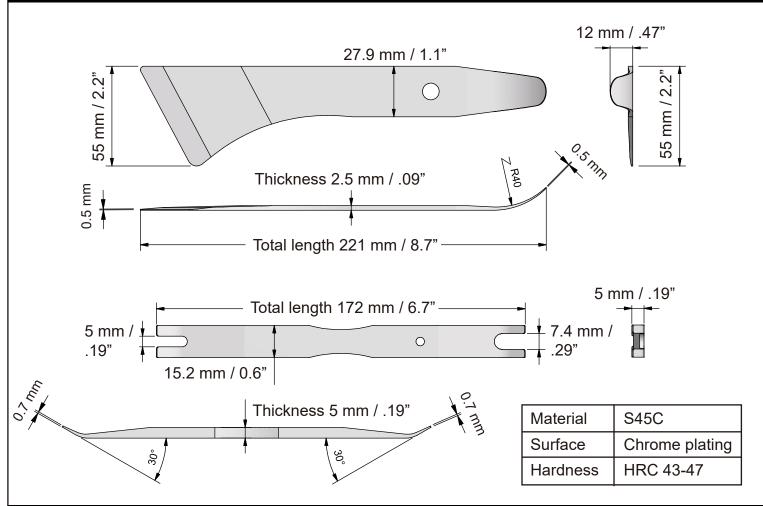

## TRIM REMOVAL PRY BAR FASTENER LIFTER TOOL SET (2 PCS)



- 1. FEATURES
- 2. SPECIFICATIONS
- 3. INSTRUCTIONS

## 1. FEATURES

- Set for removing exterior and interior trim, molding, dashboards, door panels, and clips
- Each tool is two-sided to increase its applicability and versatility
- Metallic material is not easily damaged or broken, more durable than plastic panel removal tools

## 2. SPECIFICATIONS



## 3. INSTRUCTIONS



- · Always read the instructions carefully before using the tool
- Ensure the working area has adequate lighting
- · Keep children and unauthorized persons away from the working area
- · Keep working area clean and tidy, dry and free from unrelated materials
- · DO NOT allow untrained persons to use this tool kit
- Always wear eye protection that meets OSHA and ANSI Z87.1 standards
- Always wear gloves when working with the tool
- · Always wear ear protection
- Disposal: Customers should follow local regulations to handle used/waste parts

Insert the tool carefully into the fastener or clip gap, and use leverage to raise or pull apart the object