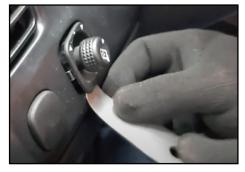

Insert the tool carefully into the fastener or clip gap, and use leverage to raise or pull apart the object