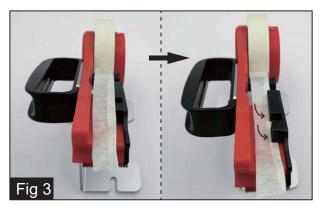

#### **INITIAL LOAD 3**

Fold 1/3 of the tape manually, and tuck the tape under the black blocks.

#### **INITIAL LOAD 5**

Pull towards to the right slightly to make a perfect soft edge.