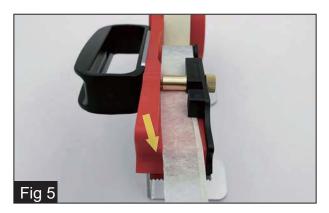

#### **INITIAL LOAD 5**

Pull towards to the right slightly to make a perfect soft edge.