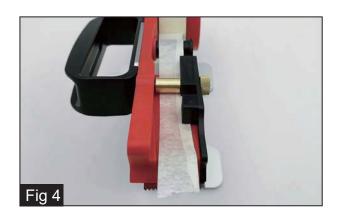

#### **INITIAL LOAD 3**

Fold 1/3 of the tape manually, and tuck the tape under the black blocks.