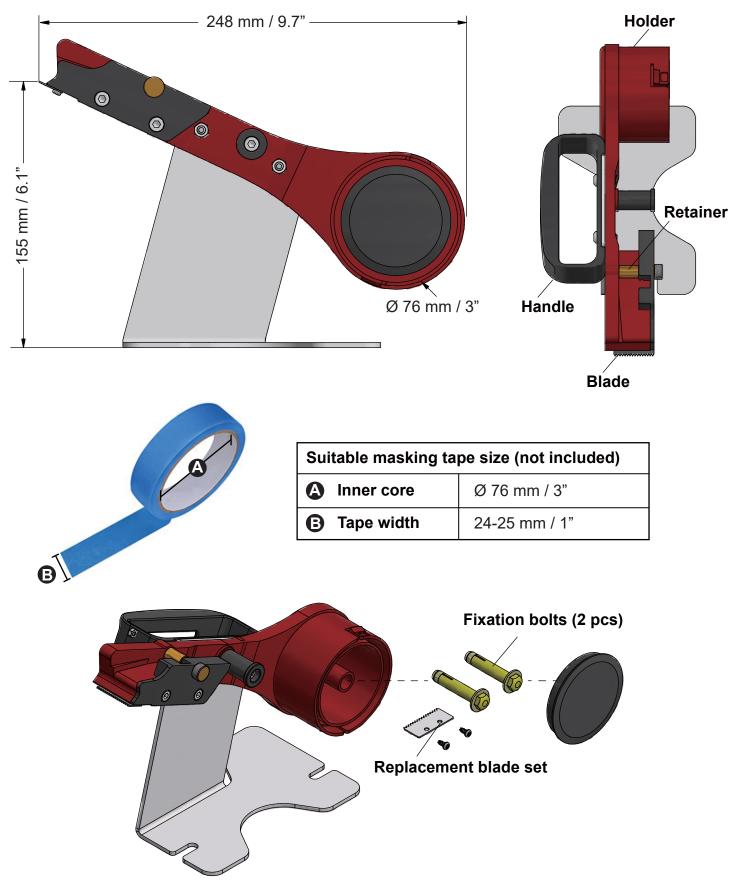

### **1. FEATURES**

- Car paint masking tape folds itself while being pulled from the dispenser
- Sharp blade for easy cut
- Holder suitable for 24-25 mm / 1 inch masking tapes with an inner core Ø 76 mm / 3 inches
- Base with grooves for fixation on a wall or working table

### 2. SPECIFICATIONS