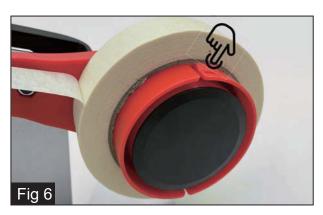

king area
- Keep working area clean and tidy, dry and free from unrelated materials
- DO NOT allow untrained persons to use this tool kit
- Always wear eye protection that meets OSHA and ANSI Z87.1 standards
- Always wear gloves when working with the tool
- Always wear ear protection
- Disposal: Customers should follow local regulations to handle used/waste parts

#### INITIAL LOAD 1

Remove the retainer.



#### **INITIAL LOAD 3**

Fold 1/3 of the tape manually, and tuck the tape under the black blocks.



#### **INITIAL LOAD 5**

Pull towards to the right slightly to make a perfect soft edge.



#### **INITIAL LOAD 2**

Push the masking tape into the holder. Sticky side up.



INITIAL LOAD 4 Install the retainer back.



## **UNLOAD** Press the button to unload the tape from the holder