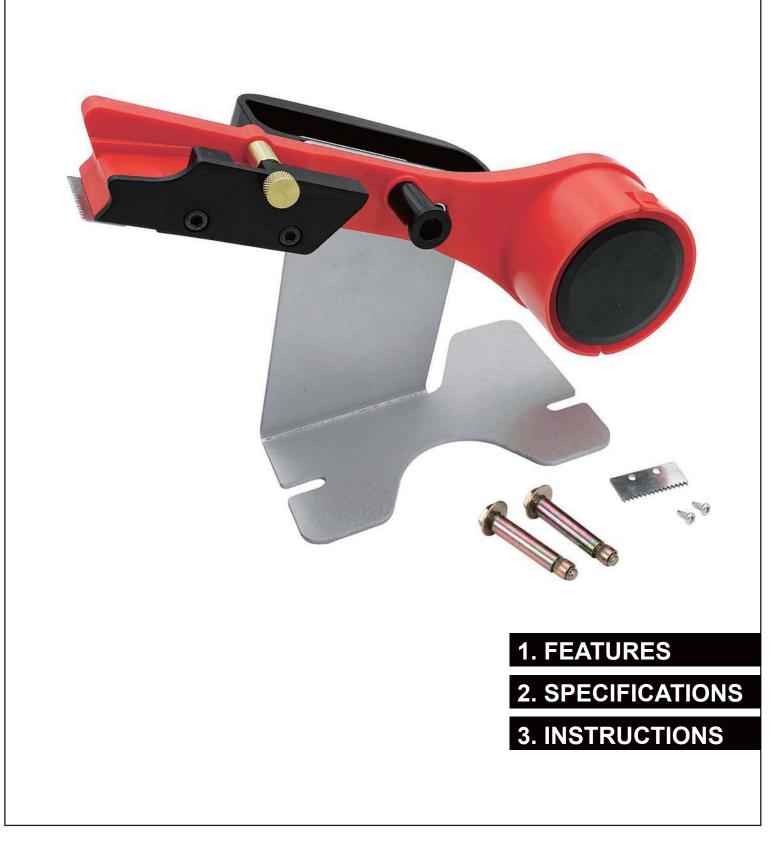

# CAR PAINT MASKING TAPE DISPENSER FOR FOLDING A SOFT EDGE

### **1. FEATURES**

- Car paint masking tape folds itself while being pulled from the dispenser
- Sharp blade for easy cut
- Holder suitable for 24-25 mm / 1 inch masking tapes with an inner core Ø 76 mm / 3 inches
- Base with grooves for fixation on a wall or working table