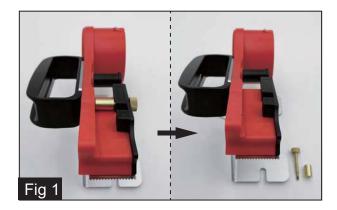

#### INITIAL LOAD 1

Remove the retainer.

#### **INITIAL LOAD 2**

Push the masking tape into the holder. Sticky side up.

INITIAL LOAD 4 Install the retainer back.